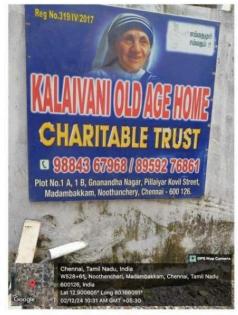

## Name of the students who conducted the program:

Dr.T.Abbirami, BSMS., CRRI

Dr.V.Atchaya, BSMS., CRRI

Name the trust: Kalyani old age home charitable trust.

Address: Kalyani old age home charitable trust Madambakkam ,Chennai 600023,Tamil

Nadu -

Type of the Place: OLD AGE HOME

**HEAD:MS.KALAIVANI** 

On behalf of Government Sidha Medical college Chennai, UG PodhuMaruthuvam:

The CRRI V.Atchaya and T.Abbirami have conducted a Health Awarness Camp at Kalaivani Old Age Home Charitable Trust, Gnanantha Nagar, Madambakkam, Chennai – 73 on 02-12-2024 10.00 am to 1.00 pm.