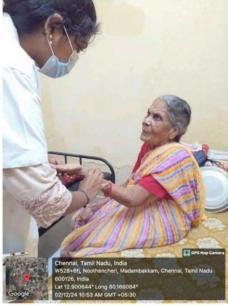

**CAMP DETAILS:** Camp begins 10:00am onwards Awareness on Personel hygiene, Importance of nutrition, some yogas and exercises to maintain healthy body, benefits of pranayamam and conducted stress relieving activities. Each senior citizen was given a health checkup and provided medical advices.

The Health awareness camp to the old aged people was useful and were utilized by everyone. Around 30 geriatric people have participated and immensely benefited.

I hereby certify that this Camp on geriatric care was very useful for the people attended.