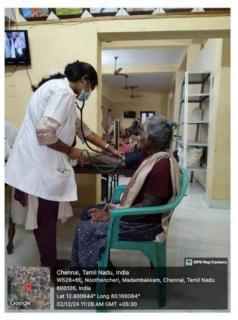

**CAMP DETAILS:** Camp begins 10:00am onwards Awareness on Personel hygiene, Importance of nutrition, some yogas and exercises to maintain healthy body, benefits of pranayamam and conducted stress relieving activities. Each senior citizen was given a health checkup and provided medical advices.

The Health awareness camp to the old aged people was useful and were utilized by everyone. Around 30 geriatric people have participated and immensely benefited.

I hereby certify that this Camp on geriatric care was very useful for the people attended.