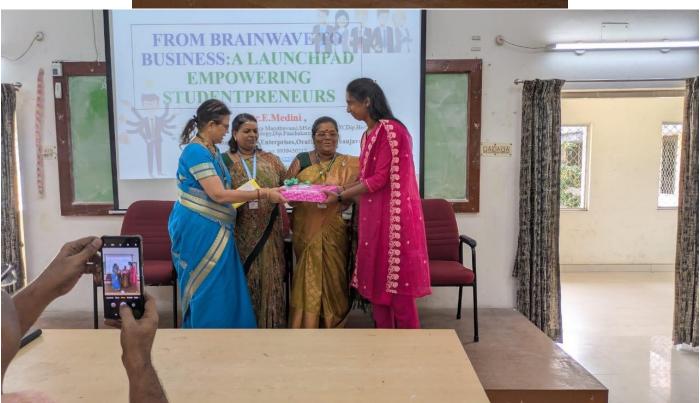

## **GUEST SPEAKER**

Dr.E.Medini PG scholar (Dept of Siddhar Yoga Maruthuvam), Msc (N&D), PGDY, Dip. Herbal Cosmetology, Dip.Panchakarma. Founder: Dare Natural Enterprises.

Entrepreneur development program was an eye opener for our students.

Dr.Medini has explained in detail about how to take a business forwarded very clearly