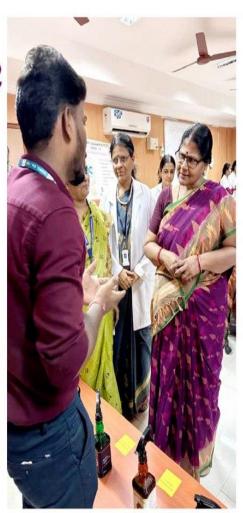

## GOVERNMENT SIDHHA MEDICAL COLLEGE- CHENNAI

## OPENING OF RESEARCH INNOVATION CELL FOR ENTERPRENEURIAL DEVELOPMENT

## CHIEF GUEST: Tmt. Mythili K Rajenderan I.A.S – Commissinoer Of Indian Medicine And Homeopathy

Presided by: prof. Dr. p.parthipan.MD(s) – Joint director of Indian Medicine and Homeopathy.

Welcome ddress: Prof.Dr.K.Kanakavalli.MD(s) – principal,Govt.Siddha Medical College, chennai.

Addressing about cell: Prof. Dr. G. Ujjievanam.MD(s)- Govt.Siddha Medical College, chennai.

Vote of Thanks: Dr.P.Sukumaran.MD(s) - Govt.Siddha Medical College, chennai.





## Innovative idea's of students