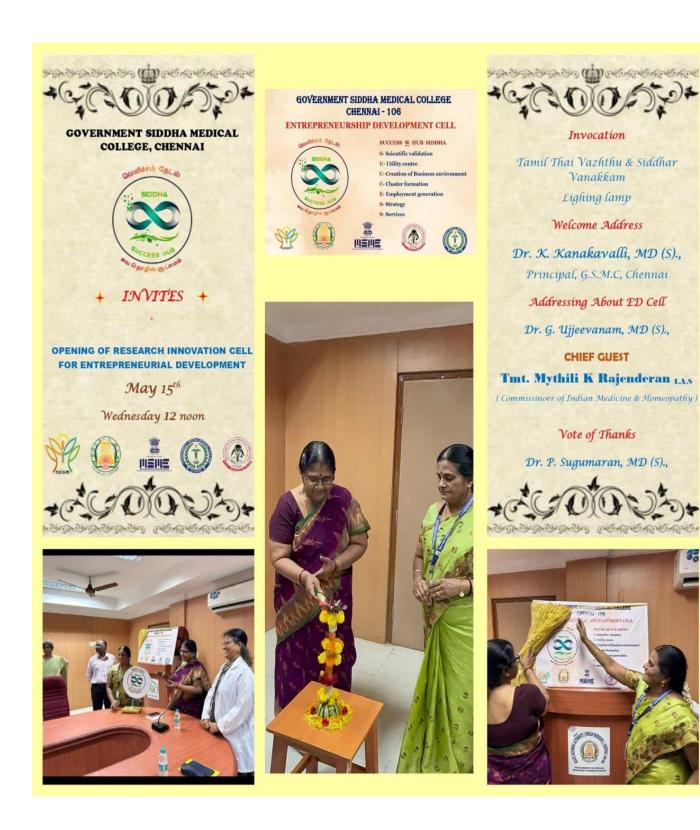

## GOVERNMENT SIDHHA MEDICAL COLLEGE- CHENNAI

## OPENING OF RESEARCH INNOVATION CELL FOR ENTERPRENEURIAL DEVELOPMENT

## CHIEF GUEST: Tmt. Mythili K Rajenderan I.A.S – Commissinoer Of Indian Medicine And Homeopathy

Presided by: prof. Dr. p.parthipan.MD(s) – Joint director of Indian Medicine and Homeopathy.

Welcome ddress: Prof.Dr.K.Kanakavalli.MD(s) – principal,Govt.Siddha Medical College, chennai.

Addressing about cell: Prof. Dr. G. Ujjievanam.MD(s)- Govt.Siddha Medical College, chennai.

Vote of Thanks: Dr.P.Sukumaran.MD(s) - Govt.Siddha Medical College, chennai.