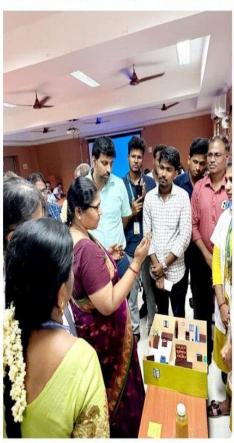

## GOVERNMENT SIDHHA MEDICAL COLLEGE- CHENNAI

## OPENING OF RESEARCH INNOVATION CELL FOR ENTERPRENEURIAL DEVELOPMENT

## CHIEF GUEST: Tmt. Mythili K Rajenderan I.A.S – Commissinoer Of Indian Medicine And Homeopathy

Presided by: prof. Dr. p.parthipan.MD(s) – Joint director of Indian Medicine and Homeopathy.

Welcome ddress: Prof.Dr.K.Kanakavalli.MD(s) – principal,Govt.Siddha Medical College, chennai.

Addressing about cell: Prof. Dr. G. Ujjievanam.MD(s)- Govt.Siddha Medical College, chennai.

Vote of Thanks: Dr.P.Sukumaran.MD(s) - Govt.Siddha Medical College, chennai.





## Innovative idea's of students